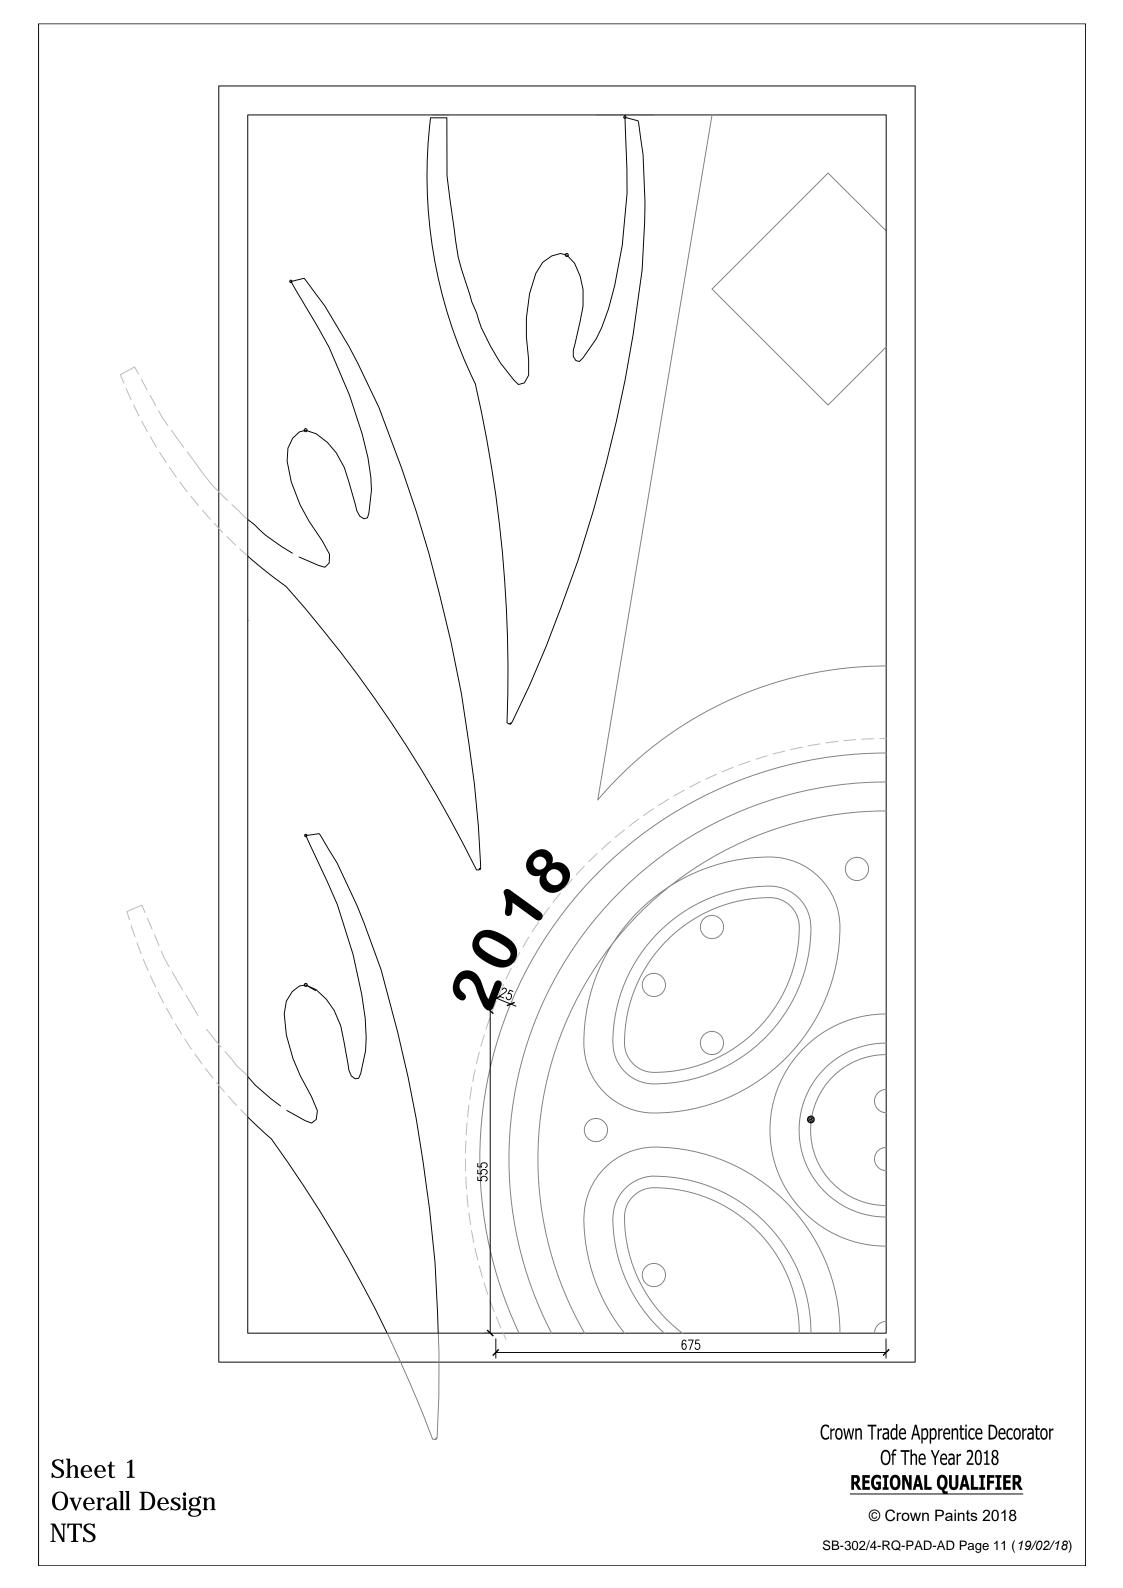

SB-302/4-RQ-PAD-AD Page 8 (19/02/18)

Sheet 7 Template Scale 1:1 @ Custom Paper Size (514mm x 1100mm) Crown Trade Apprentice Decorator Of The Year 2018 **REGIONAL QUALIFIER** © Crown Paints 2018

SB-302/4-RQ-PAD-AD Page 10 (19/02/18)