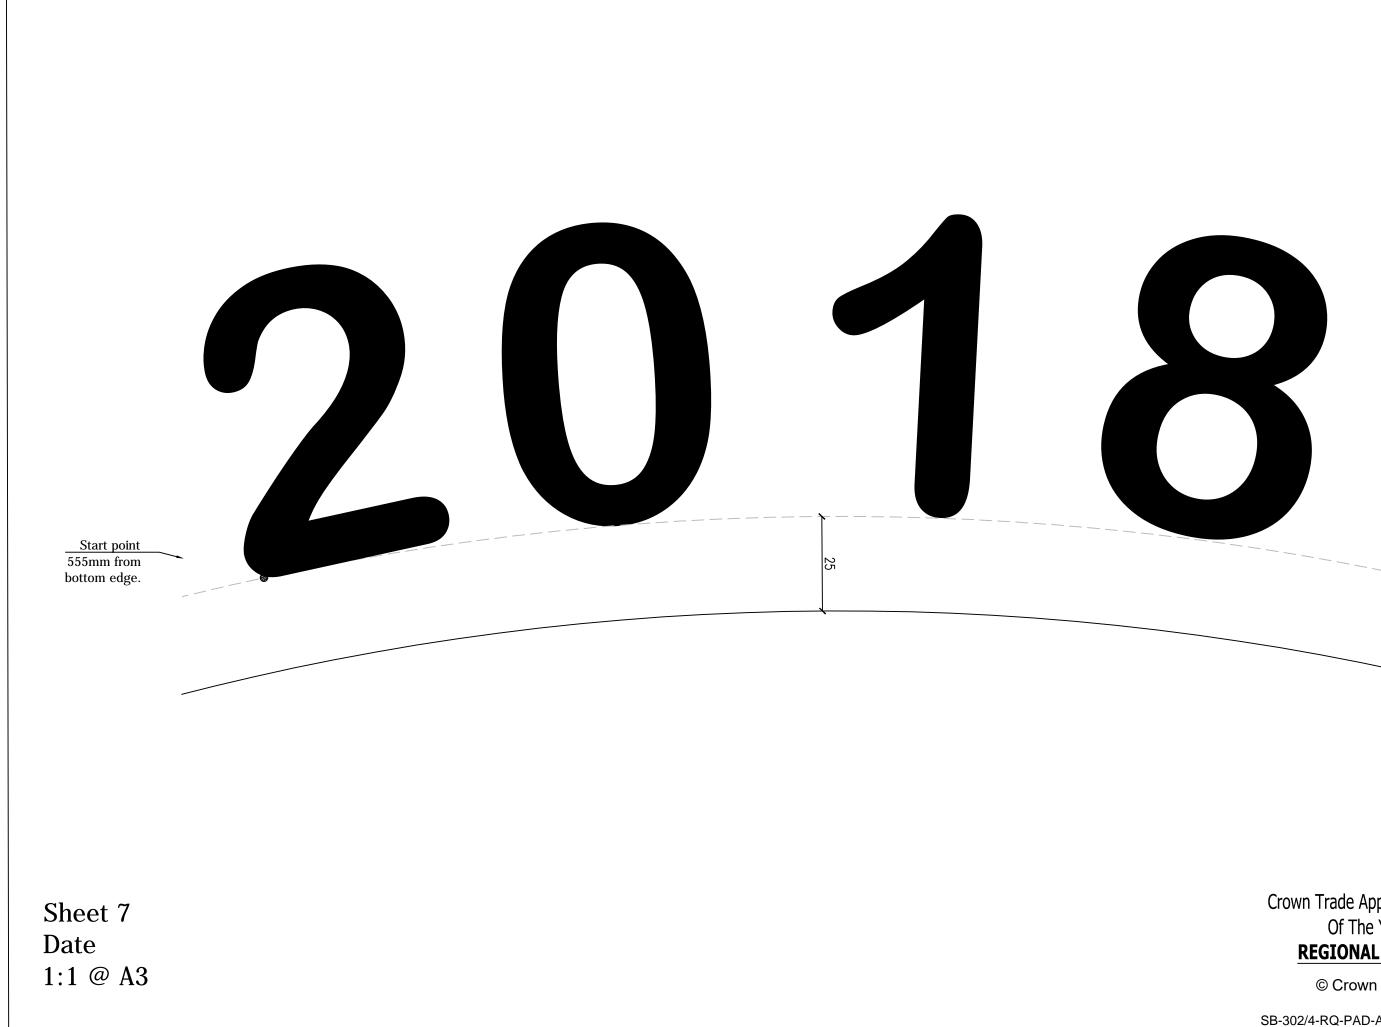

SB-302/4-RQ-PAD-AD Page 8 (19/02/18)

Sheet 7 Template Scale 1:1 @ Custom Paper Size (514mm x 1100mm) Crown Trade Apprentice Decorator Of The Year 2018 **REGIONAL QUALIFIER** © Crown Paints 2018

SB-302/4-RQ-PAD-AD Page 10 (19/02/18)