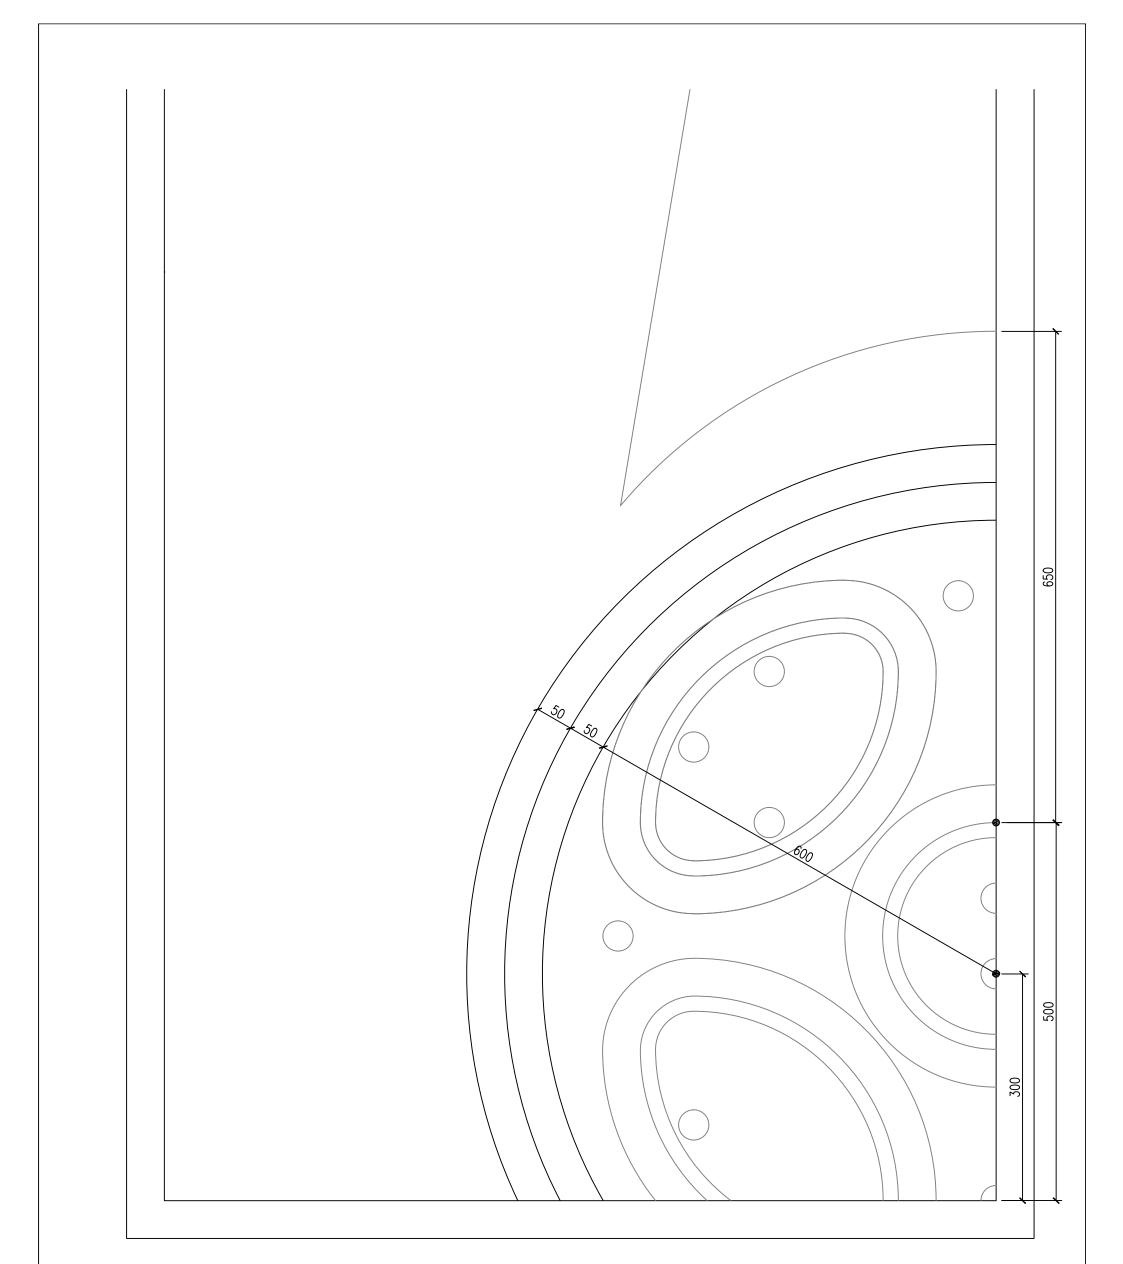

SB-302/4-RQ-PAD-AD Page 4 (19/02/18)

Sheet 3 Setting Out - Large Circles Scale 1:5 @ A3 Crown Trade Apprentice Decorator Of The Year 2018 <u>**REGIONAL QUALIFIER**</u>

© Crown Paints 2018

SB-302/4-RQ-PAD-AD Page 5 (19/02/18)