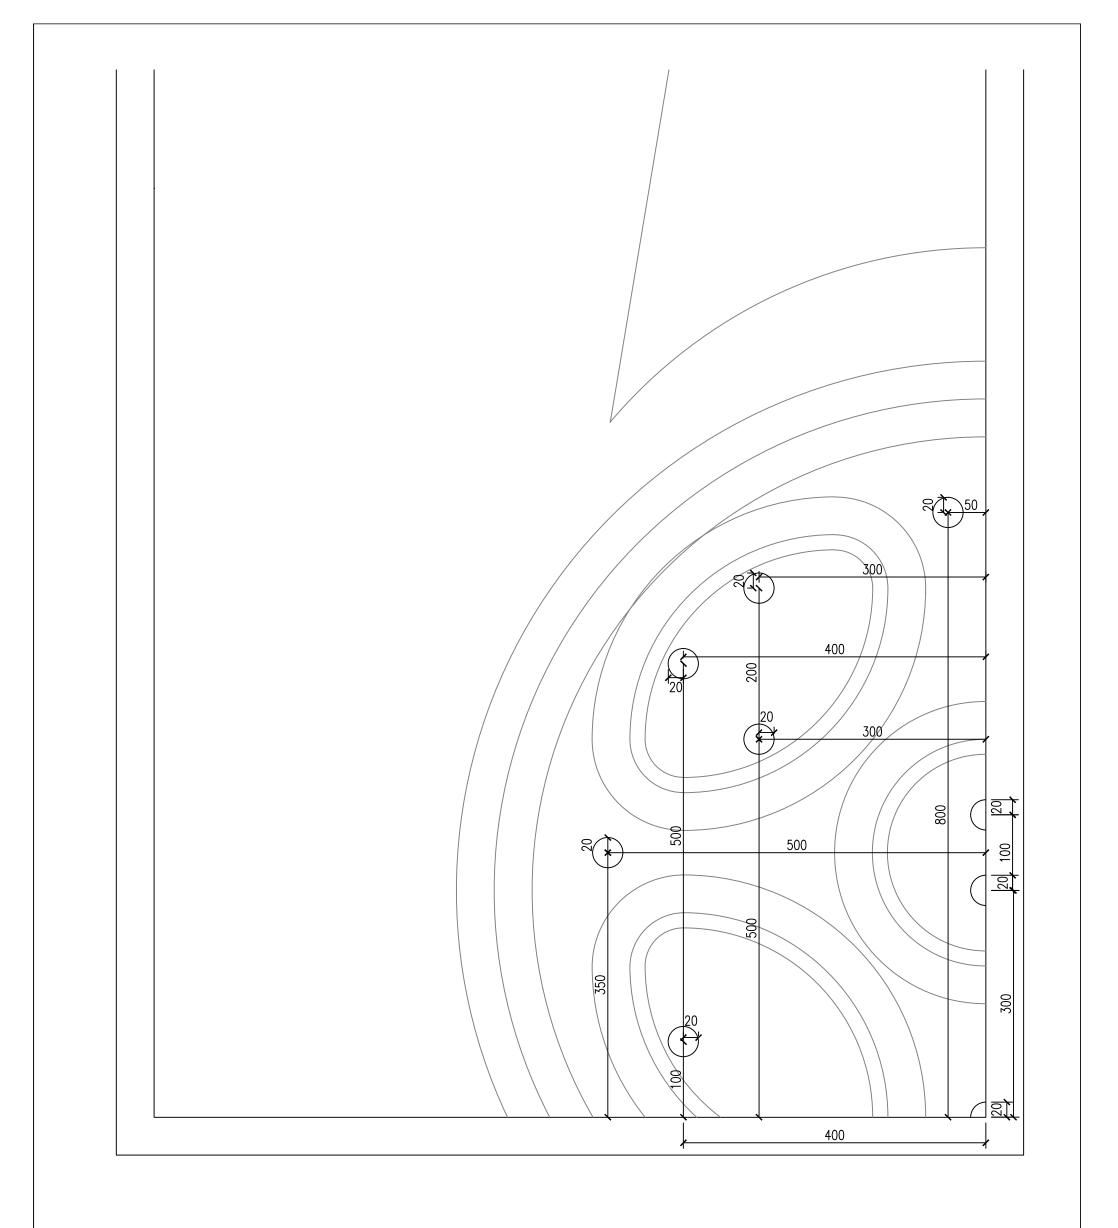

## Sheet 4 Setting Out - Circles Part 1 Scale 1:5 @ A3

Sheet 5 Setting Out - Circles Part 2 Scale 1:5 @ A3

© Crown Paints 2018

SB-302/4-RQ-PAD-AD Page 7 (19/02/18)

Sheet 6 Setting Out - Small Circles Scale 1:5 @ A3