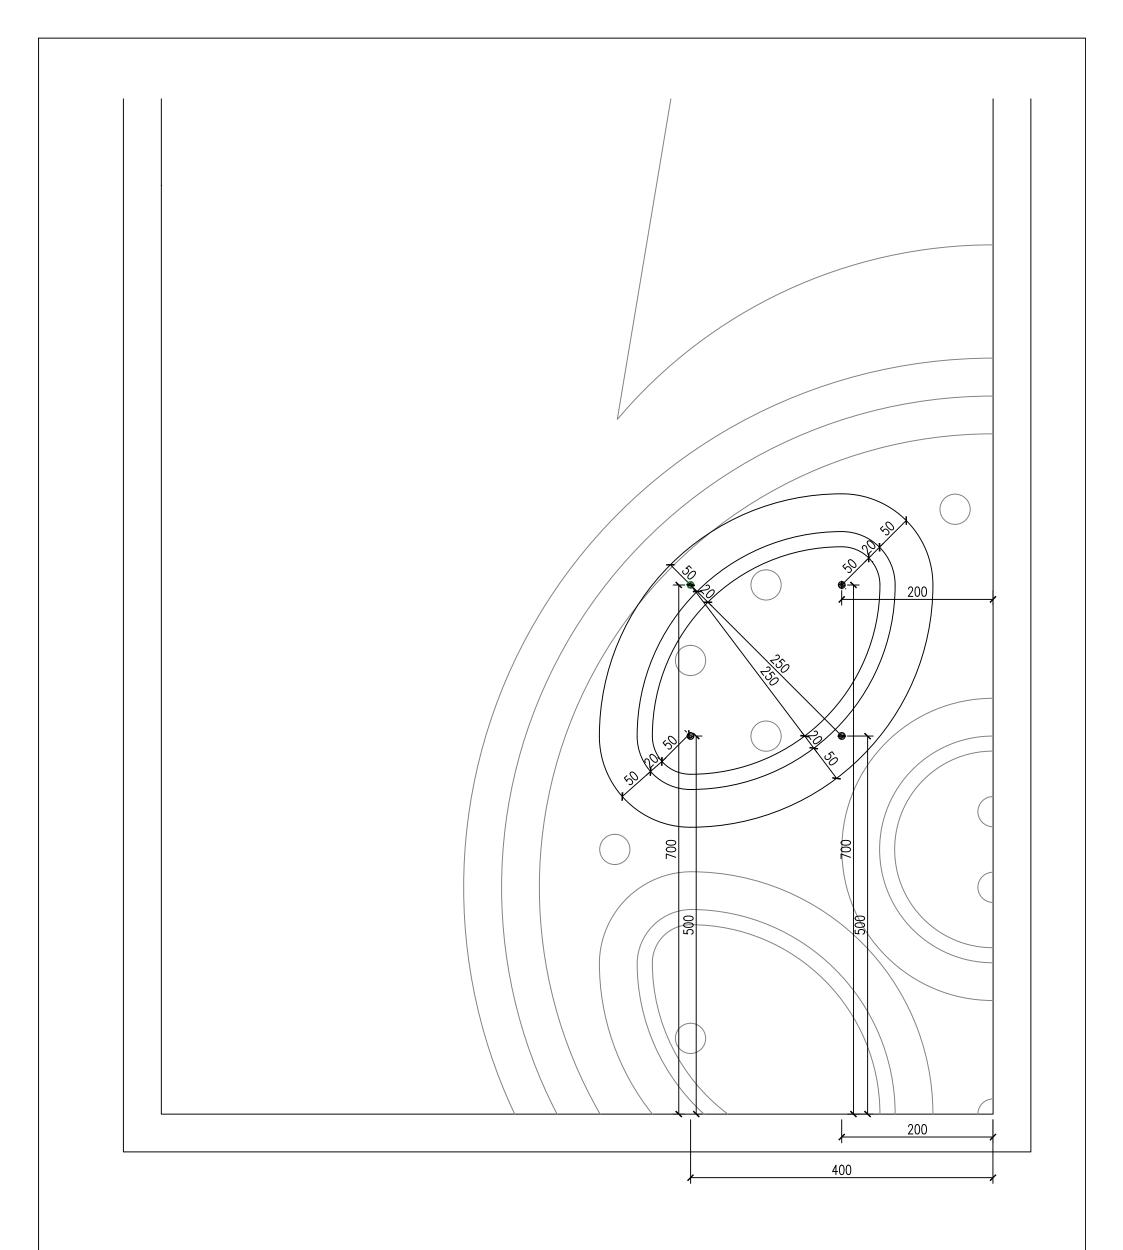

## Sheet 4 Setting Out - Circles Part 1 Scale 1:5 @ A3

Sheet 5 Setting Out - Circles Part 2 Scale 1:5 @ A3

© Crown Paints 2018

SB-302/4-RQ-PAD-AD Page 7 (19/02/18)

Sheet 6 Setting Out - Small Circles Scale 1:5 @ A3