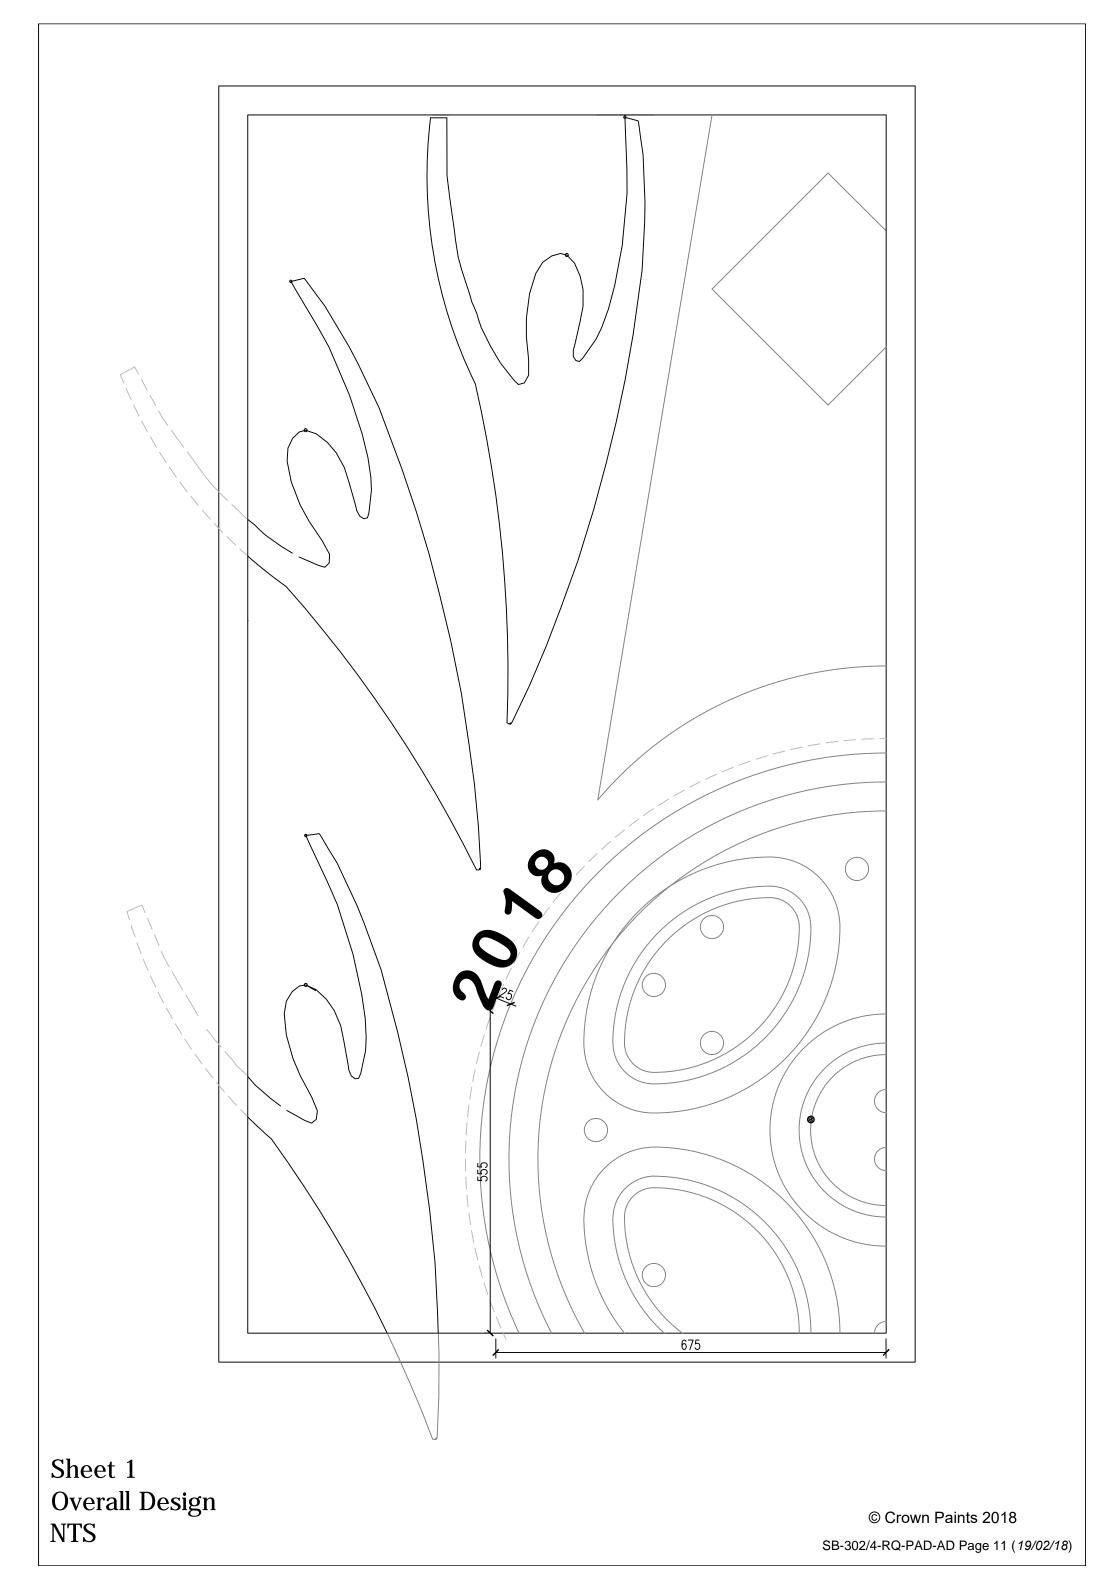

© Crown Paints 2018

SB-302/4-RQ-PAD-AD Page 8 (19/02/18)

Sheet 7 Template Scale 1:1 @ Custom Paper Size (514mm x 1100mm)