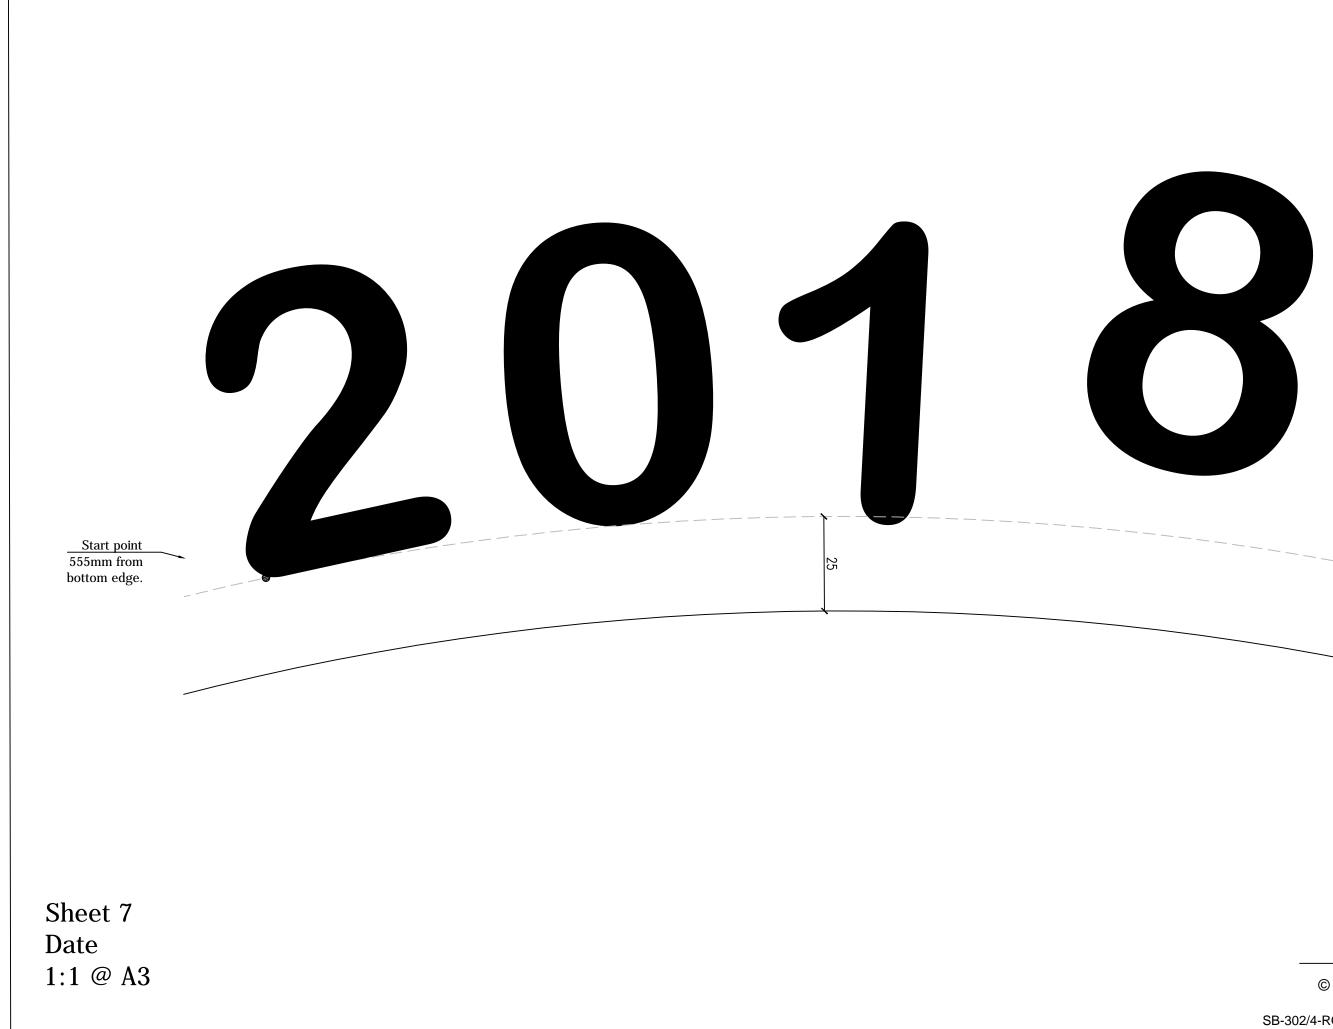

© Crown Paints 2018

SB-302/4-RQ-PAD-AD Page 8 (19/02/18)

Sheet 7 Template Scale 1:1 @ Custom Paper Size (514mm x 1100mm)