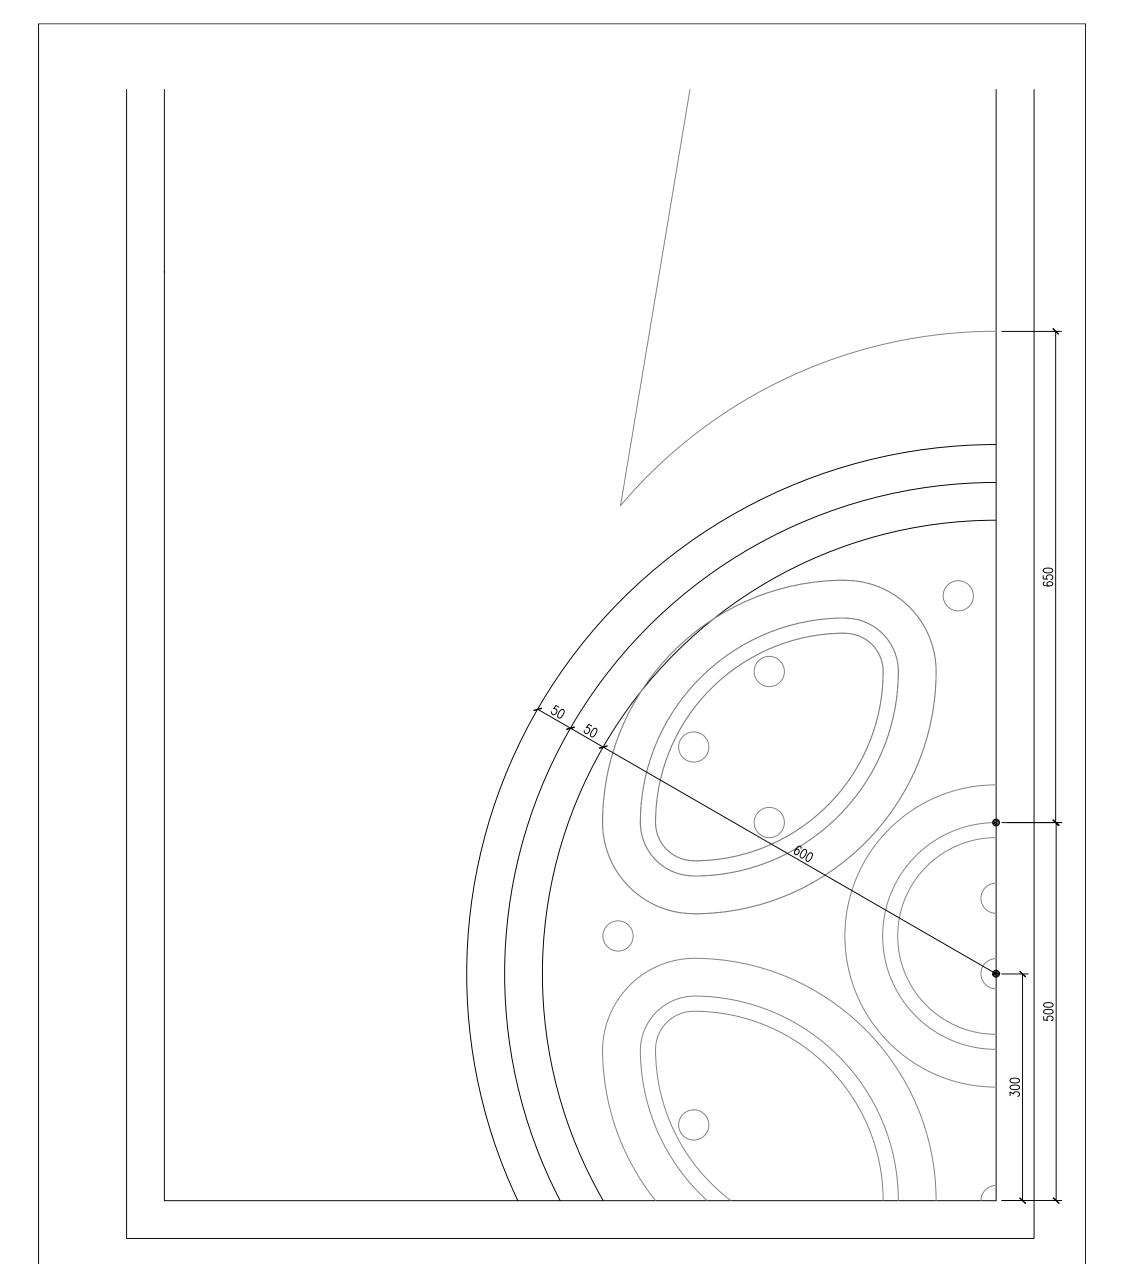

## Sheet 4 Setting Out - Circles Part 1 Scale 1:5 @ A3

Sheet 5 Setting Out - Circles Part 2 Scale 1:5 @ A3

© Crown Paints 2018

SB-302/4-RQ-PAD-AD Page 7 (19/02/18)

Sheet 6 Setting Out - Small Circles Scale 1:5 @ A3