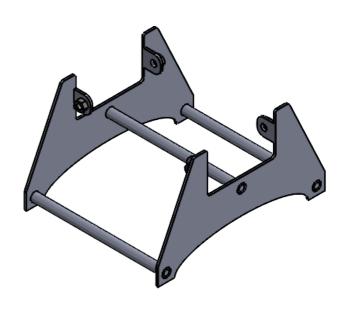

| ITEM NO. | PART NUMBER                                  | QTY. |
|----------|----------------------------------------------|------|
| 1        | WALES SKILLS ROCKET<br>STOVE                 | 1    |
| 2        | WS ROCKET STOVE BASE<br>RIB                  | 2    |
| 3        | WS ROCKET STOVE BASE PINS                    | 3    |
| 4        | WALES SKILLS ROCKET<br>STOVE TOP PIECE       | 1    |
| 5        | BS EN 24032 - M8 - D - N                     | 4    |
| 6        | BS EN 24014 - M8 x 40 x 40-N                 | 4    |
| 7        | WALES SKILLS ROCKET<br>STOVE HINGE PLATE     | 4    |
| 8        | WALES SKILLS ROCKET<br>STOVE DOOR            | 2    |
| 9        | WALES SKILLS DOOR<br>SLIDE                   | 2    |
| 10       | WALES SKILLS ROCKET<br>STOVE SLIDE DOOR STOP | 1    |
| 11       | WALES SKILLS ROCKET<br>STOVE SLIDE DOOR      | 1    |

## Notes:

Body and Base Assembly need to be handed in with fixing screws LOOSE. This is to ensure fitment is correct.

Stove Top to be a 'Snug' Fit.

Process: Assembly.

Material: Low Carbon Steel.

Finish: Strictly NO GRIND MARKS