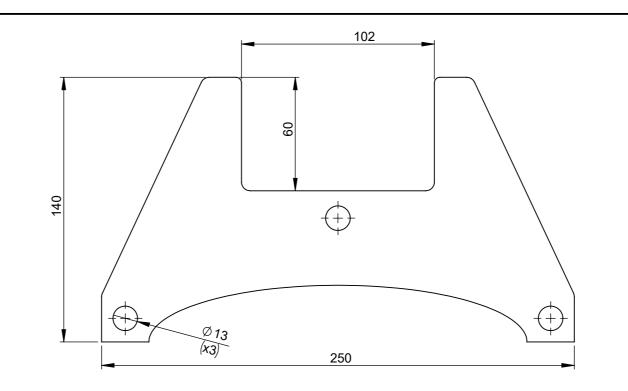

DO NOT WELD INTERNAL BUTT for the Tabs.

Process: Profiling and Fabrication.

Material: Low Carbon Steel.

Finish: Strictly NO GRIND MARKS

| Drawing I | No: W    | WC-CMW-RS-SB1 |          |   |  |
|-----------|----------|---------------|----------|---|--|
| Drawn:    | GFP      |               | Checked: |   |  |
| Date:     | 07/06/20 | 123           | Status:  | R |  |