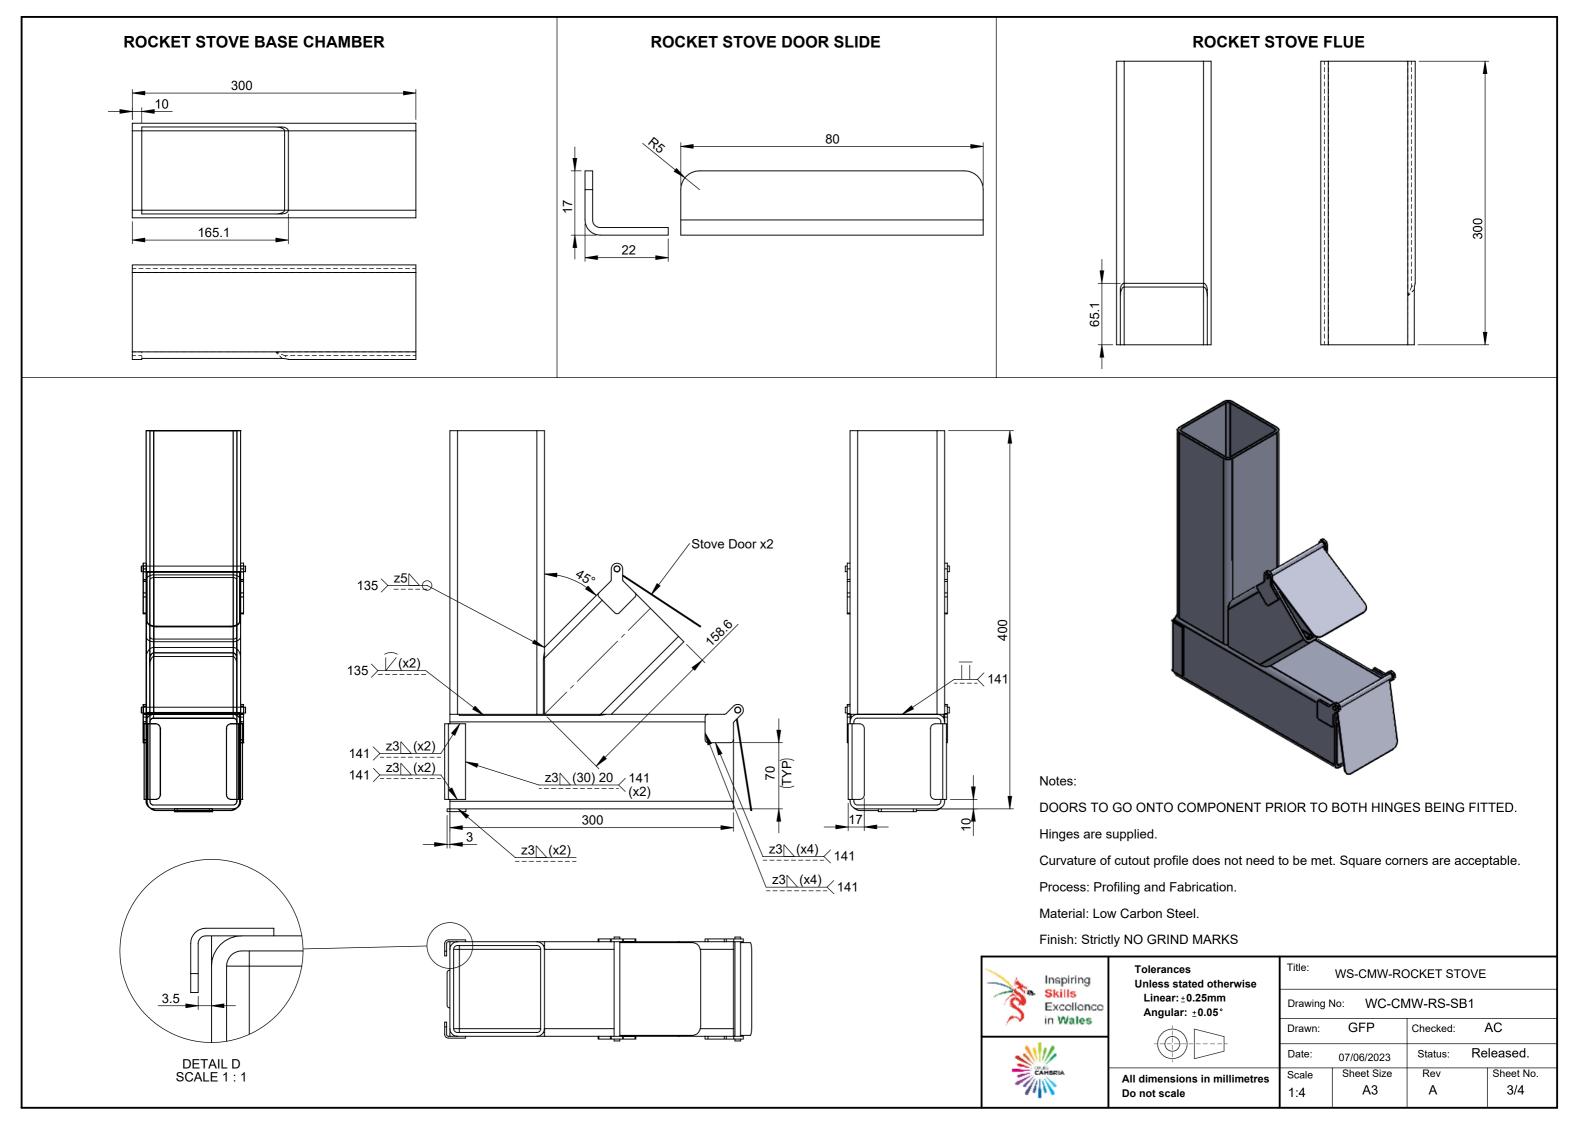

DO NOT WELD INTERNAL BUTT for the Tabs.

Process: Profiling and Fabrication.

Material: Low Carbon Steel.

Finish: Strictly NO GRIND MARKS

| Drawing I | No: W    | WC-CMW-RS-SB1 |          |   |  |
|-----------|----------|---------------|----------|---|--|
| Drawn:    | GFP      |               | Checked: |   |  |
| Date:     | 07/06/20 | 123           | Status:  | R |  |