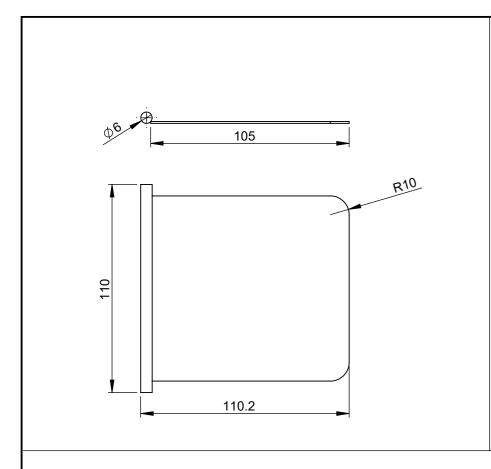

-----------|--|
|   | Title: WS-CMW-ROCKET STOVE  Drawing No: WC-CMW-RS-ST1 |            |          |    |           |  |
|   |                                                       |            |          |    |           |  |
|   | Drawn:                                                | GFP        | Checked: | ,  | 4C        |  |
|   | Date:                                                 | 07/06/2023 | Status:  | Re | leased.   |  |
| s | Scale                                                 | Sheet Size | Rev      |    | Sheet No. |  |
|   | 1.4                                                   | A3         | A        |    | 2/4       |  |

Notes:

Disc to be FLAME CUT BY HAND ONLY.

Process: Profiling and Fabrication.

Material: Low Carbon Steel.

Finish: Strictly NO GRIND MARKS

















Notes:

Part to be FLAT AND SQUARE after Welding.

Nuts to be TACKED on in 3 qual spaced places.

DO NOT WELD INTERNAL BUTT for the Tabs.

Process: Profiling and Fabrication.

Material: Low Carbon Steel.

Finish: Strictly NO GRIND MARKS





| Drawing I | No: W    | WC-CMW-RS-SB1 |          |   |  |
|-----------|----------|---------------|----------|---|--|
| Drawn:    | GFP      |               | Checked: |   |  |
| Date:     | 07/06/20 | 123           | Status:  | R |  |

All dimension Do not scal

|                      | Drawn: | GFP        | Checked: | AC        |
|----------------------|--------|------------|----------|-----------|
|                      | Date:  | 07/06/2023 | Status:  | Released. |
| sions in millimetres | Scale  | Sheet Size | Rev      | Sheet No. |
|