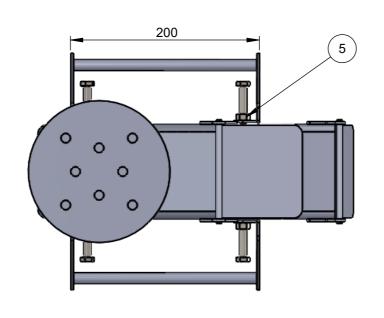

Part Number

1

2

3

Title

Stove Top Disk

Stove Rib

Stove Top Body

Quantity

1

4

Tolerances
Unless stated otherwise
Linear: ±0.25mm
Angular: ±0.05°

All dimensions in millimetres
Do not scale

|   | FINISN: STRICTLY NO GRIND MARKS                       |            |          |    |           |  |
|---|-------------------------------------------------------|------------|----------|----|-----------|--|
|   | Title: WS-CMW-ROCKET STOVE  Drawing No: WC-CMW-RS-ST1 |            |          |    |           |  |
|   |                                                       |            |          |    |           |  |
|   | Drawn:                                                | GFP        | Checked: | ,  | 4C        |  |
|   | Date:                                                 | 07/06/2023 | Status:  | Re | leased.   |  |
| s | Scale                                                 | Sheet Size | Rev      |    | Sheet No. |  |
|   | 1.4                                                   | A3         | A        |    | 2/4       |  |