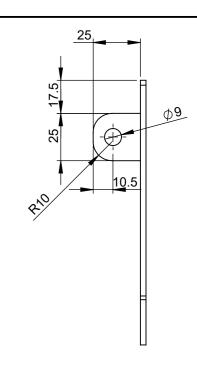

DO NOT WELD INTERNAL BUTT for the Tabs.

Process: Profiling and Fabrication.

Material: Low Carbon Steel.

Finish: Strictly NO GRIND MARKS

| Drawing I | No: W    | WC-CMW-RS-SB1 |          |   |  |
|-----------|----------|---------------|----------|---|--|
| Drawn:    | GFP      |               | Checked: |   |  |
| Date:     | 07/06/20 | 123           | Status:  | R |  |