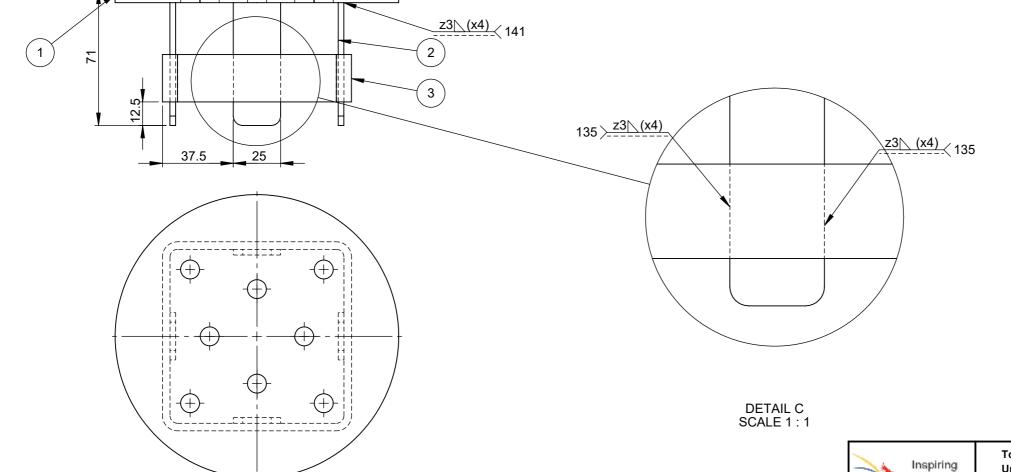

| ITEM NO. | PART NUMBER                                  | QTY. |
|----------|----------------------------------------------|------|
| 1        | WALES SKILLS ROCKET<br>STOVE                 | 1    |
| 2        | WS ROCKET STOVE BASE<br>RIB                  | 2    |
| 3        | WS ROCKET STOVE BASE PINS                    | 3    |
| 4        | WALES SKILLS ROCKET<br>STOVE TOP PIECE       | 1    |
| 5        | BS EN 24032 - M8 - D - N                     | 4    |
| 6        | BS EN 24014 - M8 x 40 x 40-N                 | 4    |
| 7        | WALES SKILLS ROCKET<br>STOVE HINGE PLATE     | 4    |
| 8        | WALES SKILLS ROCKET<br>STOVE DOOR            | 2    |
| 9        | WALES SKILLS DOOR<br>SLIDE                   | 2    |
| 10       | WALES SKILLS ROCKET<br>STOVE SLIDE DOOR STOP | 1    |
| 11       | WALES SKILLS ROCKET<br>STOVE SLIDE DOOR      | 1    |

## Notes:

Body and Base Assembly need to be handed in with fixing screws LOOSE. This is to ensure fitment is correct.

Stove Top to be a 'Snug' Fit.

Process: Assembly.

Material: Low Carbon Steel.

Finish: Strictly NO GRIND MARKS