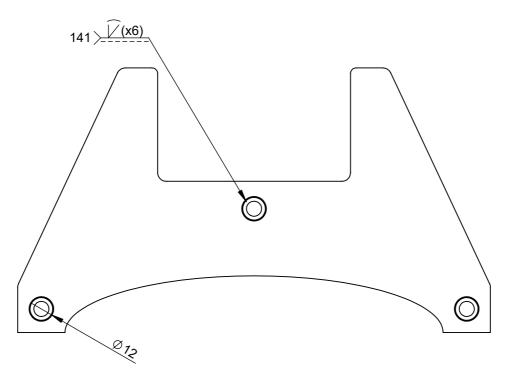

DO NOT WELD INTERNAL BUTT for the Tabs.

Process: Profiling and Fabrication.

Material: Low Carbon Steel.

Finish: Strictly NO GRIND MARKS

| Drawing I | No: W    | WC-CMW-RS-SB1 |          |   |  |
|-----------|----------|---------------|----------|---|--|
| Drawn:    | GFP      |               | Checked: |   |  |
| Date:     | 07/06/20 | 123           | Status:  | R |  |