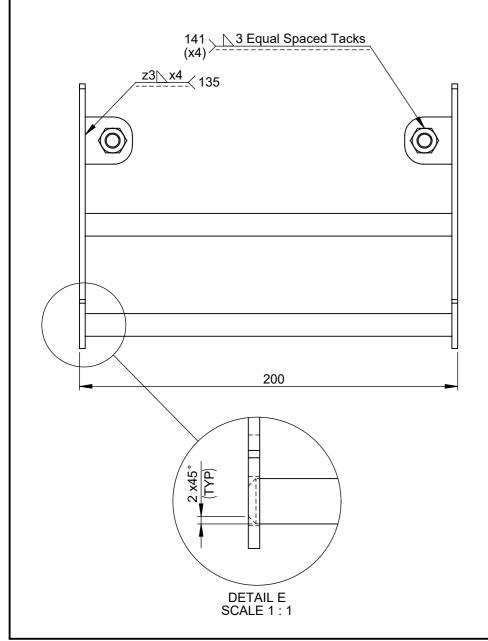

Notes:

Disc to be FLAME CUT BY HAND ONLY.

Process: Profiling and Fabrication.

Material: Low Carbon Steel.

Finish: Strictly NO GRIND MARKS

Notes:

Part to be FLAT AND SQUARE after Welding.

Nuts to be TACKED on in 3 qual spaced places.

DO NOT WELD INTERNAL BUTT for the Tabs.

Process: Profiling and Fabrication.

Material: Low Carbon Steel.

Finish: Strictly NO GRIND MARKS

| Drawing I | No: W    | WC-CMW-RS-SB1 |          |   |  |
|-----------|----------|---------------|----------|---|--|
| Drawn:    | GFP      |               | Checked: |   |  |
| Date:     | 07/06/20 | 123           | Status:  | R |  |