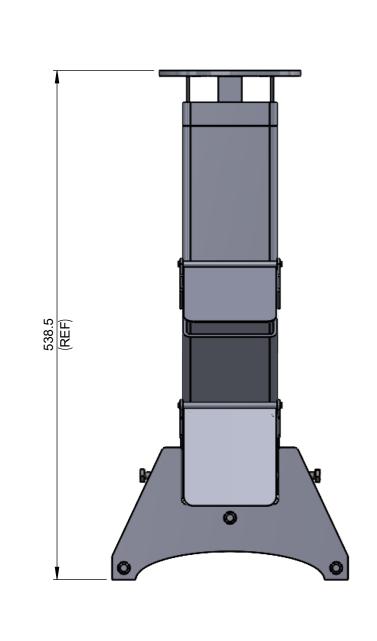

Tolerances
Unless stated otherwise
Linear: ±0.25mm
Angular: ±0.05°

All dimensions in millimetres
Do not scale

| Title: WS-CMW-ROCKET STOVE |            |           |           |  |
|----------------------------|------------|-----------|-----------|--|
| Drawing No: WC-CMW-RS-GA1  |            |           |           |  |
| Drawn:                     | GFP        | Checked:  | AC        |  |
| Date:                      | 07/06/2023 | Status: F | Released. |  |
| Scale                      | Sheet Size | Rev       | Sheet No. |  |
| 1:4                        | A3         | Α         | 1/4       |  |