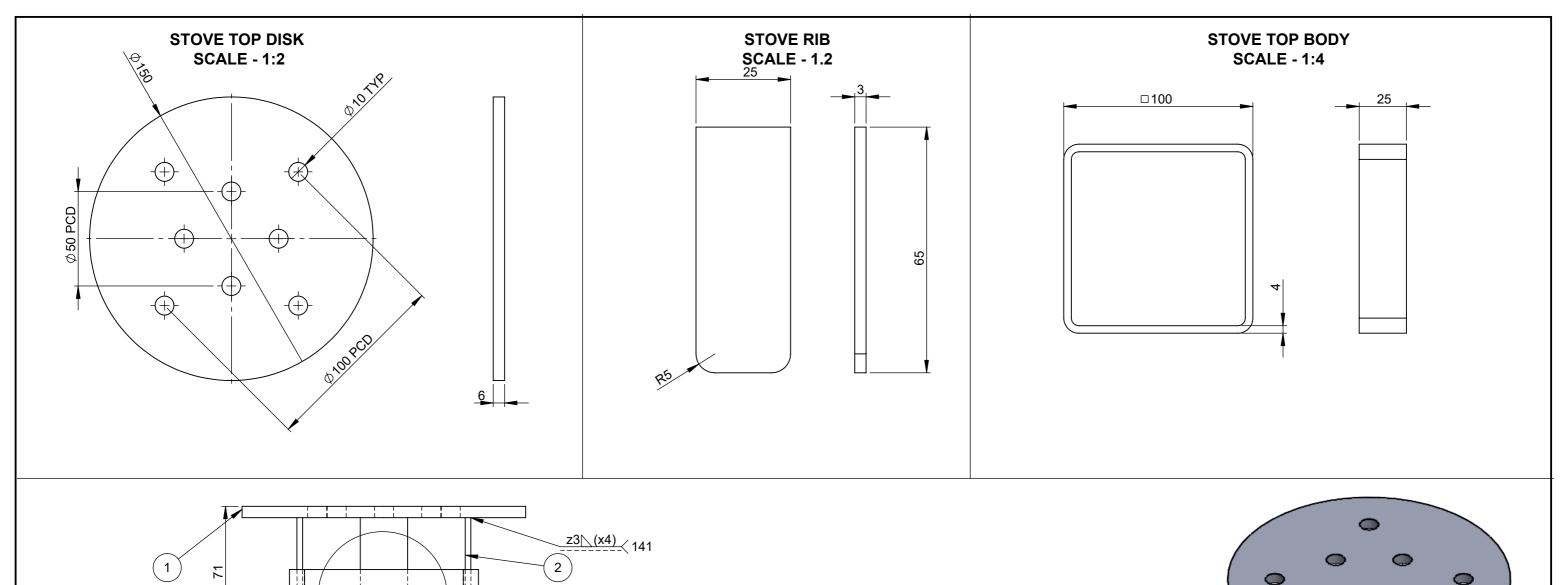

Part Number

1

2

3

Title

Stove Top Disk

Stove Rib

Stove Top Body

Notes:

Disc to be FLAME CUT BY HAND ONLY.

Process: Profiling and Fabrication.

Material: Low Carbon Steel.

Finish: Strictly NO GRIND MARKS

Notes:

Part to be FLAT AND SQUARE after Welding.

Nuts to be TACKED on in 3 qual spaced places.