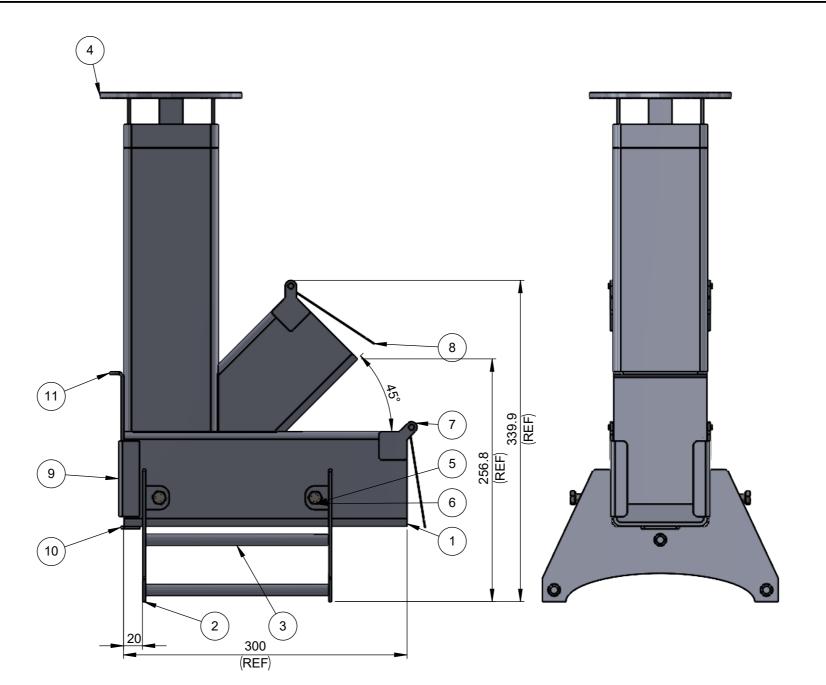

| ITEM NO. | PART NUMBER                                  | QTY. |
|----------|----------------------------------------------|------|
| 1        | WALES SKILLS ROCKET<br>STOVE                 | 1    |
| 2        | WS ROCKET STOVE BASE<br>RIB                  | 2    |
| 3        | WS ROCKET STOVE BASE PINS                    | 3    |
| 4        | WALES SKILLS ROCKET<br>STOVE TOP PIECE       | 1    |
| 5        | BS EN 24032 - M8 - D - N                     | 4    |
| 6        | BS EN 24014 - M8 x 40 x 40-N                 | 4    |
| 7        | WALES SKILLS ROCKET<br>STOVE HINGE PLATE     | 4    |
| 8        | WALES SKILLS ROCKET<br>STOVE DOOR            | 2    |
| 9        | WALES SKILLS DOOR<br>SLIDE                   | 2    |
| 10       | WALES SKILLS ROCKET<br>STOVE SLIDE DOOR STOP | 1    |
| 11       | WALES SKILLS ROCKET<br>STOVE SLIDE DOOR      | 1    |

## Notes:

Body and Base Assembly need to be handed in with fixing screws LOOSE. This is to ensure fitment is correct.

Stove Top to be a 'Snug' Fit.

Process: Assembly.

Material: Low Carbon Steel.

Finish: Strictly NO GRIND MARKS