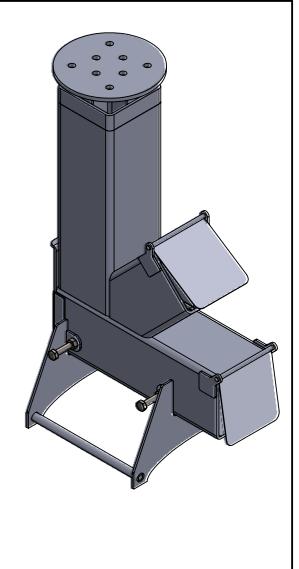

| ITEM NO. | PART NUMBER                                  | QTY. |
|----------|----------------------------------------------|------|
| 1        | WALES SKILLS ROCKET<br>STOVE                 | 1    |
| 2        | WS ROCKET STOVE BASE<br>RIB                  | 2    |
| 3        | WS ROCKET STOVE BASE PINS                    | 3    |
| 4        | WALES SKILLS ROCKET<br>STOVE TOP PIECE       | 1    |
| 5        | BS EN 24032 - M8 - D - N                     | 4    |
| 6        | BS EN 24014 - M8 x 40 x 40-N                 | 4    |
| 7        | WALES SKILLS ROCKET<br>STOVE HINGE PLATE     | 4    |
| 8        | WALES SKILLS ROCKET<br>STOVE DOOR            | 2    |
| 9        | WALES SKILLS DOOR<br>SLIDE                   | 2    |
| 10       | WALES SKILLS ROCKET<br>STOVE SLIDE DOOR STOP | 1