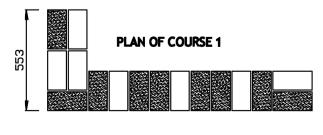

# **BRICKLAYING - ADVANCED**

#### PLAN OF TOP COURSE



#### **END ELEVATION**



#### FRONT ELEVATION



# ½ Round 8mm Recessed



1453

## **END ELEVATION**



## **SPECIFICATION**

All dimensions in mm

Gauge at 4 course to 300mm and uniform joints.

Brickwork to be jointed as work proceeds.

All brickwork to be Recessed 8mm and ironed

smooth.

All contrasting bricks and brick on edge to be  $\frac{1}{2}$ round joint finish.

TIME 6 HOURS

DO NOT SCALE FROM DRAWING.

Wales Regional Heats January - February 2020

Bricklaying - Advanced
SP-307/4-BO-RBK-AD
Drawn and Designed By- Jon Mellor

Drawing Design Supported by Skillbuild