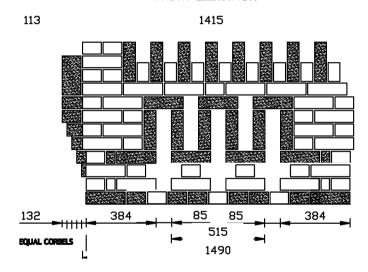

# **BRICKLAYING - ADVANCED**

#### PLAN OF TOP COURSE



#### **END ELEVATION**



#### FRONT ELEVATION



# ½ Round 8mm Recessed



1453

## **END ELEVATION**



## **SPECIFICATION**

All dimensions in mm

Gauge at 4 course to 300mm and uniform joints.

Brickwork to be jointed as work proceeds.

All brickwork to be Recessed 8mm and ironed

smooth.

All contrasting bricks and brick on edge to be  $\frac{1}{2}$ round joint finish.

TIME 6 HOURS

DO NOT SCALE FROM DRAWING.

Wales Regional Heats January - February 2020

Bricklaying - Advanced
SP-307/4-BO-RBK-AD
Drawn and Designed By- Jon Mellor

Drawing Design Supported by Skillbuild