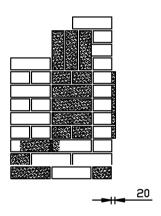

#### **END ELEVATION**

## **END ELEVATION**

## **SPECIFICATION**

All dimensions in mm

Gauge at 4 course to 300mm and uniform joints.

Brickwork to be jointed as work proceeds.

All brickwork to be Recessed 8mm and ironed

smooth.

All contrasting bricks and brick on edge to be  $\frac{1}{2}$ round joint finish.