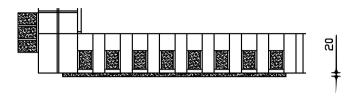

# **BRICKLAYING - ADVANCED**

#### PLAN OF TOP COURSE



#### **END ELEVATION**



#### FRONT ELEVATION



# ½ Round 8mm Recessed



1453

## **END ELEVATION**



## **SPECIFICATION**

All dimensions in mm

Gauge at 4 course to 300mm and uniform joints.

Brickwork to be jointed as work proceeds.

All brickwork to be Recessed 8mm and ironed

smooth.

All contrasting bricks and brick on edge to be  $\frac{1}{2}$ round joint finish.

TIME 6 HOURS

DO NOT SCALE FROM DRAWING.

Wales Regional Heats January - February 2020

Bricklaying - Advanced
SP-307/4-BO-RBK-AD
Drawn and Designed By- Jon Mellor

Drawing Design Supported by Skillbuild