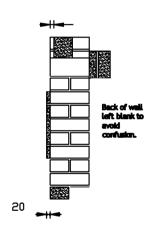

# **BRICKLAYING - ADVANCED**

#### PLAN OF TOP COURSE



#### **END ELEVATION**



#### FRONT ELEVATION



# ½ Round 8mm Recessed



1453

## **END ELEVATION**



## **SPECIFICATION**

All dimensions in mm

Gauge at 4 course to 300mm and uniform joints.

Brickwork to be jointed as work proceeds.

All brickwork to be Recessed 8mm and ironed

smooth.

All contrasting bricks and brick on edge to be  $\frac{1}{2}$ round joint finish.

TIME 6 HOURS

DO NOT SCALE FROM DRAWING.

Wales Regional Heats January - February 2020

Bricklaying - Advanced
SP-307/4-BO-RBK-AD
Drawn and Designed By- Jon Mellor

Drawing Design Supported by Skillbuild